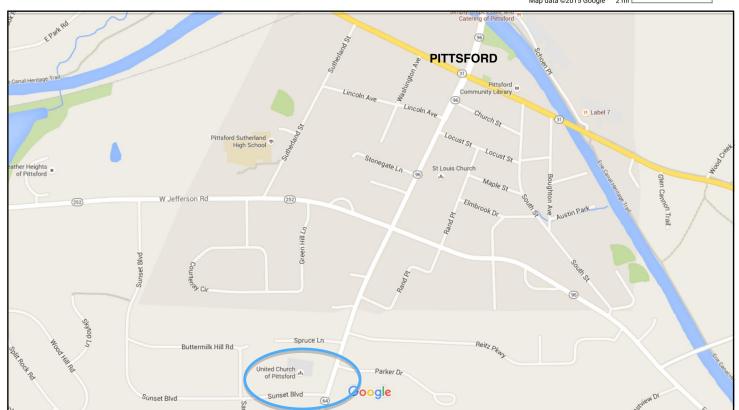

## VILLAGE SQUARES UNITED CHURCH OF PITTSFORD 123 S. MAIN ST, PITTSFORD, NY

If you are coming from the north or west via I-590 or I-490:

- Exit from I-490 east at Rte 31F (Fairport Rd.).
- Turn east (toward Fairport).
- Turn right (south) on Rte 153 (South Washington St).
- In 1.2 mi, turn left (south) on Rte 96 (N. Main St).
- Follow Main St 1.0 mi south to corner of Sunset Blvd.

If you are coming from the south via I-390:

- Exit from I-390 at Rte 252 (Jefferson Rd.).
- Follow Jefferson Rd east to Rte 64.
- Turn right on Rte 64 (South Main St).
- We are at the corner of Sunset Boulevard.
- The parking lot is off Sunset, on the right.