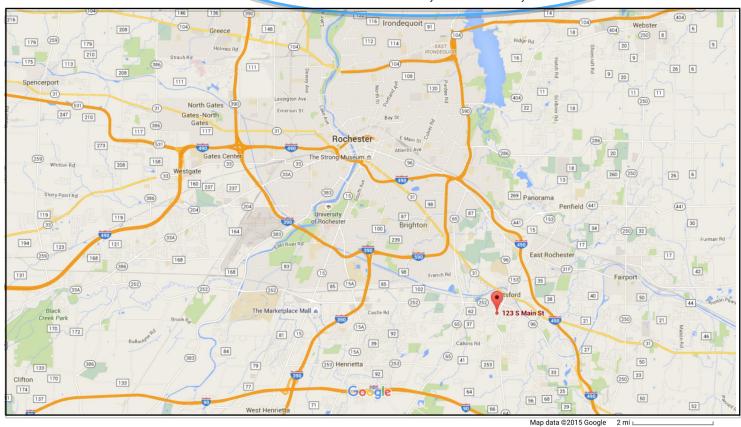

Google Maps 123 S Main St

## VILLAGE SQUARES UNITED CHURCH OF PITTSFORD 123 S. MAIN ST, PITTSFORD, NY

If you are coming from the north or west via I-590 or I-490:

- Exit from I-490 east at Rte 31F (Fairport Rd.).
- Turn east (toward Fairport).
- Turn right (south) on Rte 153 (South Washington St).
- In 1.2 mi, turn left (south) on Rte 96 (N. Main St).
- Follow Main St 1.0 mi south to corner of Sunset Blvd.

If you are coming from the south via I-390:

- Exit from I-390 at Rte 252 (Jefferson Rd.).
- Follow Jefferson Rd east to Rte 64.
- Turn right on Rte 64 (South Main St).
- We are at the corner of Sunset Boulevard.
- The parking lot is off Sunset, on the right.