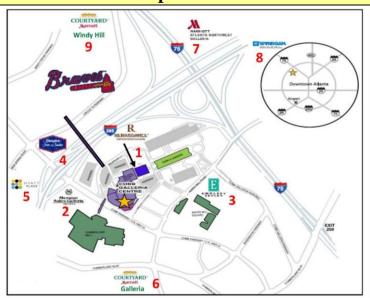

#### **Map of Hotels**

| Code | Hotel Name<br>FREE Parking at Hotels & Galleria Centre<br>*Hotels Require 4 Night Minimum - Wed Sat | Standard<br>King | Standard<br>/Queen<br>2 beds | Suite<br>King | Distance  |
|------|-----------------------------------------------------------------------------------------------------|------------------|------------------------------|---------------|-----------|
| 1*   | Renaissance Waverly (Headquarters)                                                                  | No Va            | cancy                        |               | Connected |
| 2    | Sheraton Suites (Caller/Cuer)                                                                       | No Va            | cancy                        |               | Skywalk   |
| 3    | Embassy Suites                                                                                      | No Va            | cancy                        |               | 2 Blocks  |
| 4    | Hampton Inn & Suites                                                                                | No Va            | cancy                        |               | 2 Blocks  |
| 5*   | Hyatt Place (Pet Friendly)                                                                          | No Va            | acancy                       |               | 2 Blocks  |
| 6    | Courtyard by Marriott, Atlanta Cumberland                                                           | \$144            | \$144                        |               | 0.4 mi    |
| 7    | Marriott Atlanta Northwest at Galleria (Vendor)                                                     | \$143            | \$143                        |               | 1.1 mi    |
| 8*   | Wyndham – Atlanta Galleria ( <i>Pet Friendly</i> )                                                  |                  | \$144                        | \$164         | 2.8 mi    |
| 9    | Courtyard by Marriott – Windy Hill No shuttle services available.                                   | \$164            | \$144                        |               | 3.1 mi    |

**NO BUS PASS AVAILABLE.** All hotels, except #9 Courtyard by Marriott – Windy Hill, offer *Free* Hotel shuttle service to the Galleria Centre.

FREE PARKING at Hotels and Galleria Centre for attendees <u>staying at a Convention hotel listed above</u> <u>or at the RV Park</u>. All others can purchase a Parking Pass for a one-time \$25.00 fee or pay a daily fee at the gate. Weekly Parking Pass can be purchased at Registration Desk or preorder on front of this form.