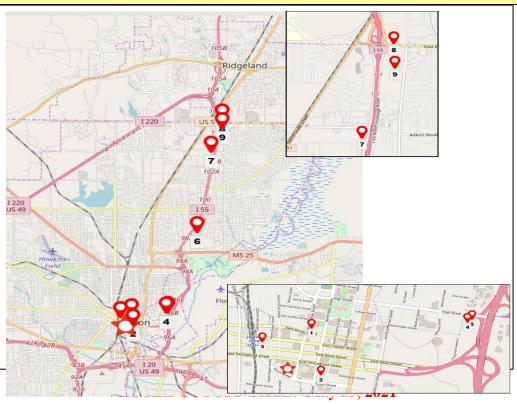

### Map of Hotels

|      | Hotel Name                                |        |        |        |        |           |
|------|-------------------------------------------|--------|--------|--------|--------|-----------|
|      | * parking fee                             | 1      | 2      | 3      | 4      |           |
| Code | ** 1 night deposit at time of reservation | person | people | people | people | Distance  |
|      | Jackson Downtown Convention Center Hotel  |        |        |        |        |           |
| 1    | by Marriott Headquarters Hotel            | \$139  | \$139  | \$149  | \$159  | .3 miles  |
| 2    | Westin Downtown * **                      | \$159  | \$159  | \$169  | \$179  | .3 miles  |
| 3    | Hilton Garden Inn (Caller/Cuer) *         | \$139  | \$139  | \$149  | \$159  | .2 miles  |
| 4    | Hampton Inn & Suites **                   | \$102  | \$102  | \$102  | \$102  | 1.4 mile  |
| 5    | Holiday Inn Express **                    | \$129  | \$129  | \$129  | \$129  | 1.4 mile  |
| 6    | Residence Inn                             | \$150  | \$150  | \$150  | \$150  | 3.7 miles |
| 7    | Oyo Townhouse **                          | \$80   | \$80   | \$80   | \$80   | 7.7 miles |
| 8    | Hilton Jackson                            | \$119  | \$124  | \$129  | \$134  | 9 miles   |
| 9    | Courtyard Jackson/Ridgeland               | \$129  | \$129  | \$129  | \$139  | 7 miles   |