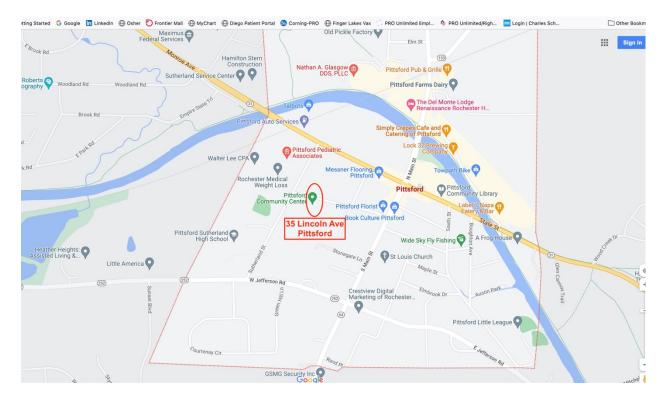

## Spring 2023 Square Dancing

With the Village Squares

April 5, 2023: 2:00-4:30pm

- Pittsford Community Ctr; Rm 215

- 35 Lincoln Avenue, Pittsford

May, 2023: Date & Time TBD

- Venue TBD

June, 2023: Date & Time TBD

## All dances:

- GIL PORTER calling
- Donation: \$7 /person
- Walk-throughs & recorded rounds on request
- COVID: Fully vaccinated w/ at least 1 boost

Masks optional

Bottled water provided

Flyer will be updated when May & June dance details are determined. See map and directions on Sheet 2. For info call Peter Emmel 585-732-1004