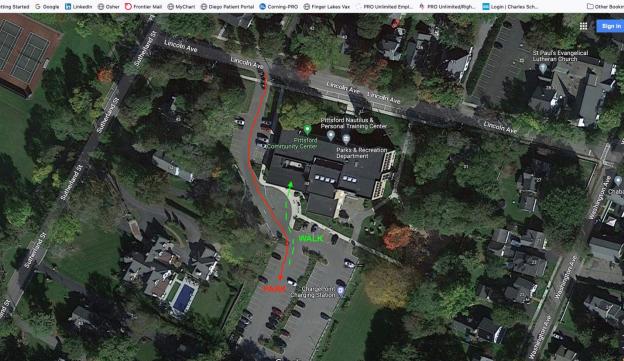

Find the Pittsford Community Center on the south side of Lincoln Ave. (in Pittsford Village) Park behind the building.

Walk from the parking lot through the main door.

**Room 215** is on the east (right-hand) end of the building – up one and a half flights of stairs.

**Take the ELEVATOR** diagonally to your right ... take it to the 2nd floor (two floors up).

Turn RIGHT and walk to the end of the hall.

Room 215 is all the way down the hall, just to the left before the stairway.

If in doubt, ask the Receptionist how to get to Room 215. (or call Peter Emmel 585-732-1004)