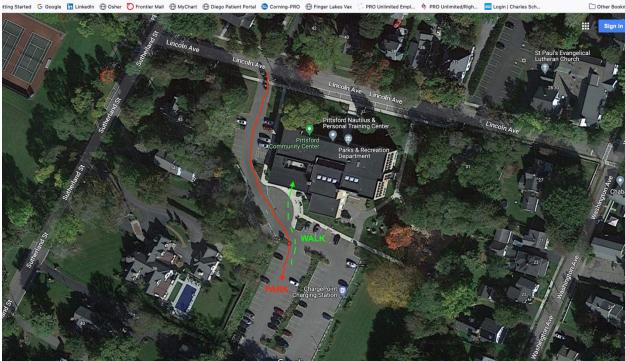

Masks optional

Bottled water provided

Flyer will be updated when May & June dance details are determined. See map and directions on Sheet 2. For info call Peter Emmel 585-732-1004

Find the Pittsford Community Center on the south side of Lincoln Ave. (in Pittsford Village) Park behind the building.

Walk from the parking lot through the main door.

**Room 215** is on the east (right-hand) end of the building – up one and a half flights of stairs.

Take the ELEVATOR diagonally to your right ... take it to the 2nd floor (two floors up).