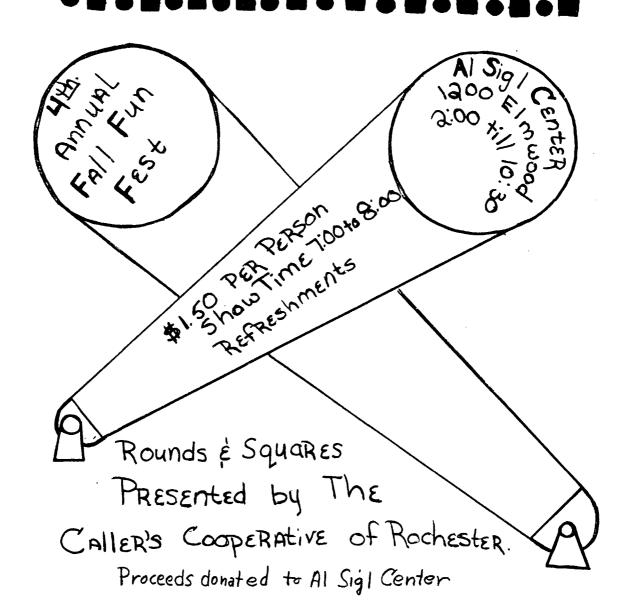

# "PROMENADER"

VOL XIII - NO. 1

ROCHESTER, NEW YORK

OCT. 1974

# Sunday, Nov. 10, 1974



#### EDITOR'S NOTE:



Please address all subscription notices to Jack & Joan Hennekey, 16892 Creek Rd. R.D.#2, Holley, N.Y. 14470

All news items, ads, schedules etc. should be sent to Marve & Kay Falls, 145 Fairbanks Rd., Churchville, N.Y. 14428.

DEADLINE FOR NEXT MONTH'S ISSUE OCTOBER 10, 1974 PLEASE

\*\*\*\*\*\*\*

\*\*\*\*\*\*\*

We would appreciate it if the Club Correspondents would put their Schedules on seperate pages.



Do you have items you would like to sell or swap! If so, why not use Your FAGANTADER to let THE FARE TREST IN IT ON BLATT know your wishes. The answer is "The T ADS! mates: 20 words for 62.22 % je for each somitional word.



#### PROMENADER"

145 Fairbanks Rd. Churchville, New York 14428

The Promenader is published by the Rochester Area Federation of Wester