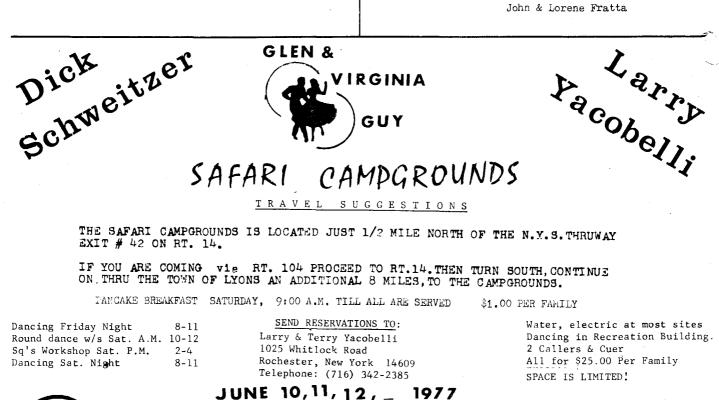

0th. They did an excellent job, and it was a fun night.

Many clubs will be taking vacation through the summer, but it will be square dancing as usual for "Singing Squares" every Wednesday night through May & June at Thomas Edison School, 1612 Buffalo Road. Al Howe and Mike Callahan calling. May 18th is a special dance "The May Mixer" for class and club level -Al Howe caller. May 25th is graduation night, and looking ahead to June 22 when we will have our Trail End and the beginning of summer. The kids will be out of school, vacation plans all set, and the highway department ripping up the roads everywhere. However the best place to find what shape the country is in is at the beach!

In the meantime...come and "cast off" and "peel off" with "Singing Squares".

Phone

John & Lorene Fratta



|   | J | L | Jľ |   | E |     | 0 | , | l | ١, | , | 1 ( | 2 | , |   |   | 1 | 9 | 7 |
|---|---|---|----|---|---|-----|---|---|---|----|---|-----|---|---|---|---|---|---|---|
| - | - |   | -  | - | - | - ' | - | - | ~ | -  | - | -   | - |   | - | - | • | - | - |

Address\_\_\_

Name

City/State/Zip\_\_\_\_\_

(20)

Swinging BB

Nearly everything's done There's so little to say;
One more month, and we'll call it a day.
Jim and Rochelle are now happily wed.
The decorations are ready for "The Dance",
 on the 7th of May.....
We'll all be present, out Brockport way.
Birthday greetings to the Logans, Hilda McCord,
 and Bill Trometer, also a Happy Anniversary
 to the Trometers.
So, dear club members, please remember this date;
....June 4th....Our Trail End Dinner Date Please call, don't be lat