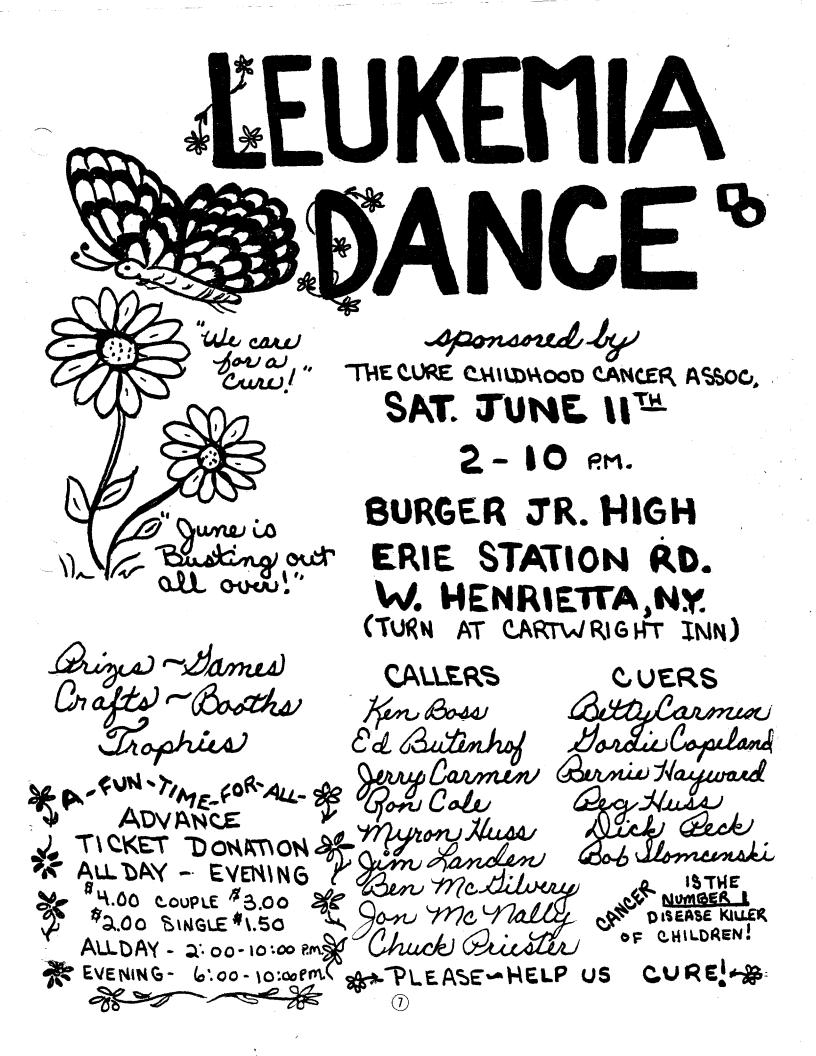

ll be a teen day at our camp and all teens are welcome to join us for the fun. Remember you are welcome to dance with us at the campgrounds every Sasturday night 8:30 to 11:00 p.m. starting Memorial Day weekend. RON FOTCH is our caller.

### **Paid Announcement**

GLASS SLIPPERS "<u>MIDNIGHT MADNESS</u>" dance will be at Spring Creek Recreation Area on June 4th from 9 p.m. to Midnight. Welcome summer with us, enjoy a lively dance and a "hot dog" roast at Midnight. RON FOTCH calling. We'll be looking for you. See ad in this issue for Recreation Area location.



SUNDAY MAY 22nd

Workshop 2:30 to 5 P.M. .Dinner Hour 5 to 7 P.M. (many Restaurants nearby) SQUARE DANCE 7 to 10 P.M.

Geneva Jr. H.S., North St.

\$5 cpl. all day \$3.50 cpl. evening only

Sponsered by:

GENEVA FRIENDSHIP SQUARES



### Leukemia Dance Newsletter

The green grass, beautiful crocuses springing up everywhere are a sure sign Spring has finally sprung! Just as the caterpillar gives new life to the beautiful butterfly, we would like to give new life and hope to the children with Leukemia and Cancer, thru our Leukemia Dance 1977. The dance' will be held at Burger Jr. High School, Erie Station Road, West Henrietta, NY on Saturday, June 11th, from 2:00 - 10:00 p.m. You will have a tremendous time dancing to 15 great callers and cuers throughout the day, at a very reasonable price. At the same time you will be giving these kids new hope for life! What a terrific way to get double your money! All funds raised by CURE will go directly to help fight childhood cancer. These children need our help now, for they ma