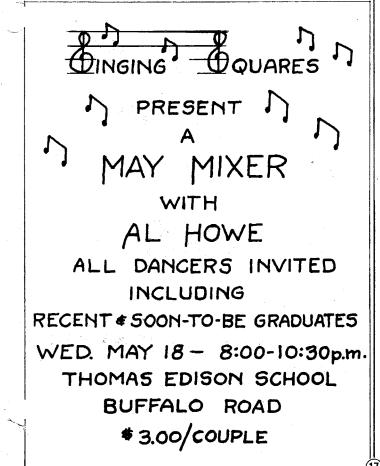

cious hostesses, providing the delicious refreshments and the beautiful table settings that gave the occasion a Spring-like atmosphere.

On May 14, Bill Wilcox will have his repertoire of singing calls for our enjoyment.

The board members gave a small fortune of \$1.35 to Roland Courtemanche when he went on his adventure to Las Vegas. The board members waited for his return with great anxiety and expectations. He did not disappoint the board. He returned with great pride. Our fortune has grown...we now have \$1.75. The board is now waiting for another venturesome soul.

Don't forget to contact Harold & Dena Jackson for the Fourth of July campout.

The club members cordially invite the graduates to our Trail End dance (Edd & Ginny) on June 3 at the Wishing Well restaurant.

E. S. Penczek



# Jack of Hearts

"Hello" from the newest group to join the Rochester Area Federation. We are a square-dance club using the Callerlab approved list of basic calls for advanced dancing and we welcome all who are familiar with these calls to come and dance with us! Our schedule includes twice monthly dances and workshop sessions on the alternate weeks (See the dance schedule at front for date, time and place). It's proud we are to have the gifted Ross Howell as our caller. His innovative choreography continues to delight and occasionally (?) stump us.

Recently reorganized, our club now has this stalwart group of officers: Ted & Sandy Whitacre, Presidents; Jim & Nancy Ocque, Vice-Presidents; Milt & Barb Harvey, Secretaries; Wes & Pat Mareau, Treasurers. Ray & Fran Brown, Chuck & Rita Myers