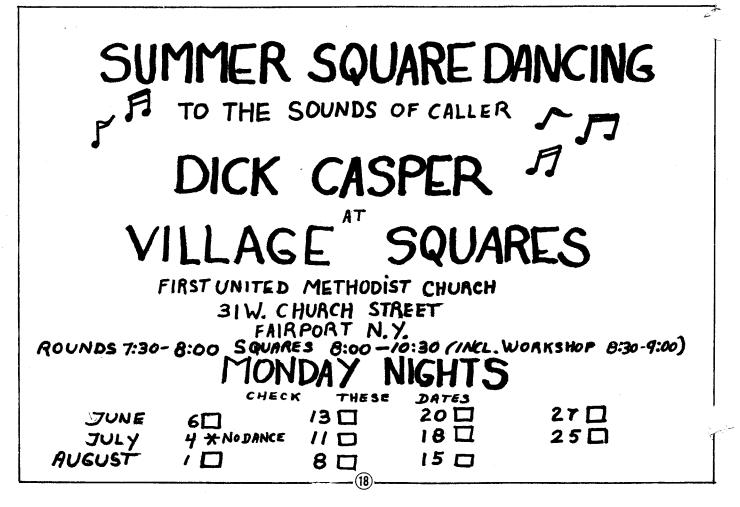

nesee Dancers and Rainbow Squares was really a great thrill. We thank Jim & Ruth Madison and Dick & Naomi Kingsly and their club members for a really fine time.

Pioneer Squares are looking forward to our class graduation on May 3rd. Club officers and members wish to thank Jon & Sue for the wonderful job they have done in teaching the class and thanks to all class members for doing so well and making all of us so proud of you.

All members of Pioneer Squares extend "Congratulations" to all class graduates and their clubs! On May 20th. (Friday night) there will be a special dance "Salute to Graduates", to honor all class graduates and club level dancers at East Rochester Presbyterian Church Hall, 109 East Avenue, East Rochester at 8 p.m. The charge will be \$3.00 with Jon McNally calling.



#### PIONEER SQUARES CONT'D

Our Trail End Dance will be May 24th, with a pot luck dinner preceeding it. Any non club- member wishing to attend need only call Dorothy & Jim Cutter, club presidents, telephone 473-7771 for reservations. Many thanks, Dorothy & Jim, from all of us for the beautiful pussy willows you gave each of us - really put Spring into our hearts and homes.

Invitations have been mailed to Boots n' Slippers; Cloverleaf Squares; Merry Mixers; Rainbow Squares and Wayne Westerners to be our guests during May on Tuesday nights.

Remember Pioneer Squares are dancing during the summer on Friday nights. Watch for flyers reading "Summer Sound Squares" at 8 p.m. beginning June 3rd. through August at the East Rochester Presbyterian Church Hall. Everyone is welcome and it's a great