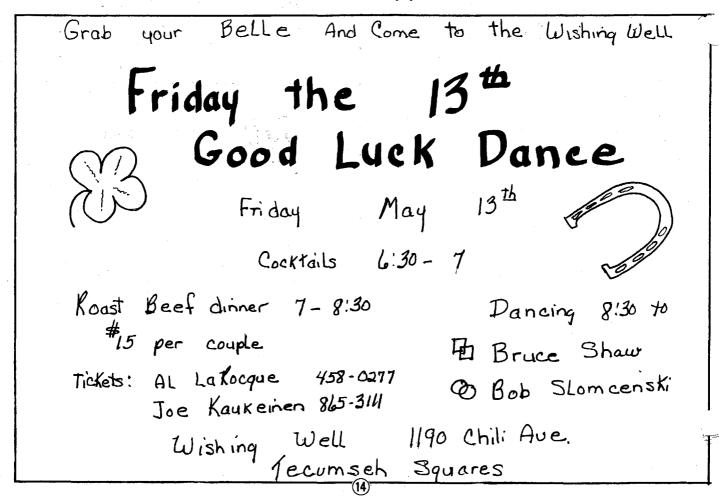

; tired, but hungry, the gang finished up the evening with a 1:00 a.m. snack at Lum's.

Mike Callahan was back with us again calling for our Dessert Social on April 9th. Both class and club enjoyed the delectable spread of pastries and unusual offerings - why unusual? well, these desserts were baked by the male members of the couples attending. Thanks, guys!

We have deferred our club dance on April 23rd to support the MD Dance at Churchville-Chili High. Hope to have a good group there to enjoy the great dance this always is!

May 14th is our graduation dance. Both Chip Kellogg, class caller, and Mike Callahan, club caller, will be there. Eighteen couples will be welcomed into the club.

Save June 11th for the Trail End Dance.

Ralph & Nancy McGarrity

Say you saw it in the 'PROMENADER'!





# **Country** Twirlers

With May flowers popping up all over, we wistfully realize that another dancing season is drawing to a close.

We had a great turnout for our Dick Leger dance. Everyone enjoyed dancing to the unique style of the "Man with the Guitar."

The Muscular Dystrophy Dance was a fantastic event. A totally enjoyable evening with never a dull moment, even if you didn't go to dance.

Our workshops are moving right along - there's still time to join us with dances scheduled for May 3rd, 10th, 17th, and 24th. How about brushing up on your recycle, teacup chain, spin chain the gears, and others.

Hope to see everyone at our Trail End Dinner and Dance on Saturday, May 14th at the Chili Baptist Church. Festivities start with cheese, srackers and punch, followed by a roast beef d