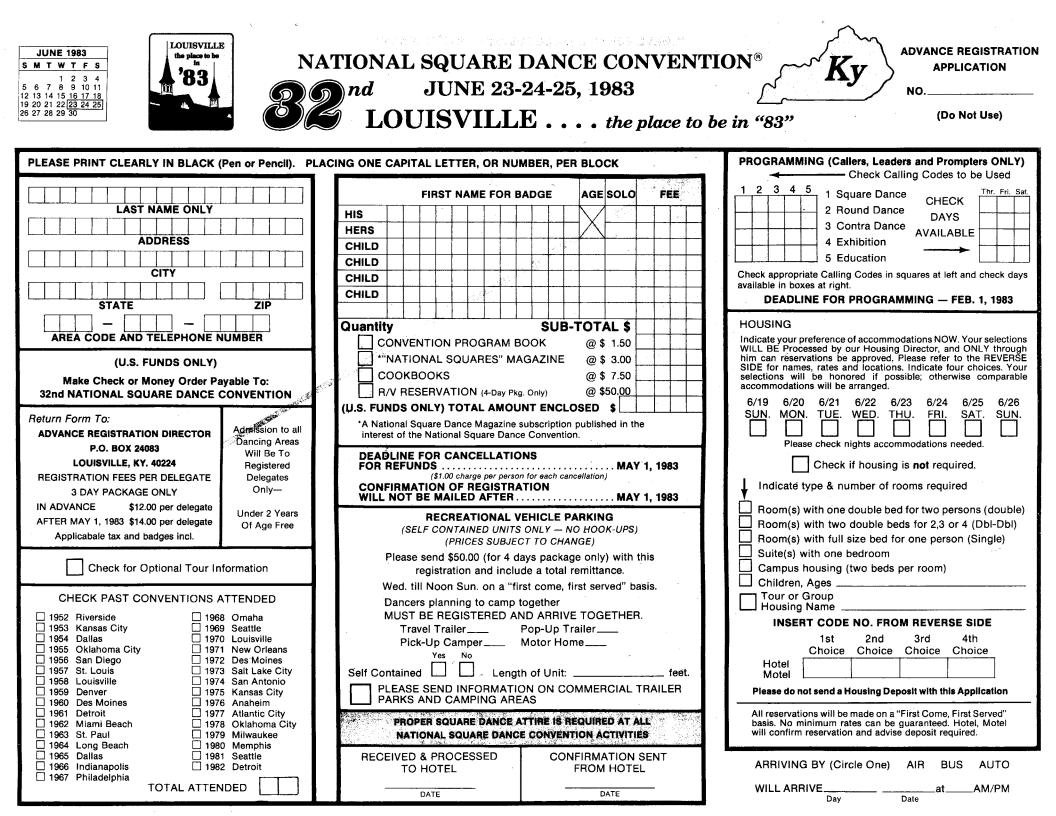

are 26 couples signed up to join the Sno Shufflers for the dinner and dancing. The dinner will 1278 Dewey Av., Rochester. N.Y. 14613 be at Nahor's, a rustic Adirondack Hotel, and the dance will be at the Mt. McCauley Ski Chalet. Hopefully, Full Catering Service-WE COOK, YOU SERVE! there will be snow for our cross country skiing and Discount to Square Dance Club Members!!! other winter fun. There will be no dance on February 25th, at Plank Road School. We supply everything but A reminder for March 4th dance. It will be the guests. Let us help All Singing Calls night by our Bill Wilcox and we you plan your party now! welcome all clubs. al & Lucia fo Here's to more snowflakes in the sky! Complete paper goods 254-2516 Information Reporters. Decorations ( favors 265-3763 Dave & Sherry Pierson



#### HOTEL/MOTEL SELECTIONS ENTER 4 CHOICES ON FRONT

a

Surcharge of \$1.00 per nite, per room

×

÷1

#### All Rates Subject to Change PLUS MUNICIPAL & STATE TAXES

| 1. Adving I fantow inn   28   29   33-42   41-46   15   48. Divs Inn   23   27   35   -   35     2. Atmo Plasta   18   20   22   -   20   48. Divs Inn Moth   0-33   33-40   38-44   -   35     3. Grandwinding Inn   40   46   56   -   20   84. Holdsy Inn South   23   33-44   38-44   -   35     5. Continentia Inn   20   28   28   37   20   51. Holdsy Inn South   23   38-44   -   35     5. Continentia Inn   20   25   65. Holdsy Inn Mothe   30   36   44   -   45     9. Holdsy Inn Middeon   36. 42-46   46-45   -   20   55. General Netson   -   -   36. 44   -   40     10. Holdsy Inn Nummont   46-47   50-55   57.66   -   20   55.