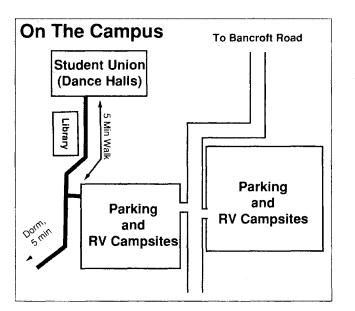

#### EconoLodge (@ on map, 800-244-6446)

Hotel-room and dorm-room rates will be sent with your dance confirmation.

**RVer's** Park free in the University's parking lots, about 5 min-utes' walk from the dancing. No hookups available.

**Dorms** You can stay in the University's dorms, about a 10-minute walk from the halls. About \$20 per night.

**Touring** Call the Ohio Travel Bureau, 800-BUCKEYE, for ideas, or 800-243-4667 for Toledo area info.