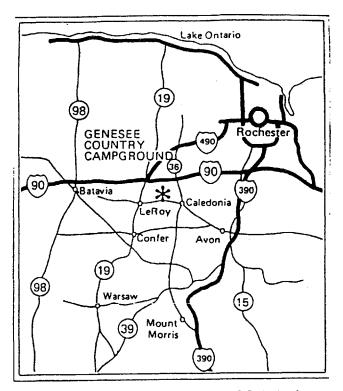

July 14-16, you will find us dancing at Genesee Country Campground in Caledonia as part of our fun filled camping weekend. This weekend is open to all dancers as either campers or walk ins. See flyers for details or call 315-926-5465 or 315-524-5252 for additional information. Reservations are due by June 15th to guarantee a campsite.

WHERE ...... Genesee Country Campground, Caledonia, New York 20 miles from Rochester and Batavia • Within 5 minutes of Genesee Country Village and Museum · Other nearby attractions include Letchworth State Park, Batavia Downs Horse Track, Darien Lake, National Warplane Muser Hemlock and Conerus Lakes ACTIVITIES ......... . Square dancing Friday thru Sunday with calls by Ron Brown · Pot Luck dinner Saturday afternoon · foe oream party after Saturday evening dance · Trail-end breakfast Sunday morning Saturday evening dance. Walk-ins (no camping) are welcome. The price for attending dance only will be \$6.00 and may be paid upon arrival. For you convenience, there are cabing available. Contact the camperound at 716-538-4200 for details.

RESERVATION ... Mail the form to Shirley Graham. Your \$25 deposit must be received by June 15 to guarantee a campeits. No refunds will be and DEPOSIT made after June 30. The \$20 balance may be paid upon arrival.

| ADDITIONAL<br>INFORMATION | Marion, NT 14505 | or | Judy and Stewart Wing<br>98 MacIntosh Road<br>Ontario, NY 14519 |
|---------------------------|------------------|----|-----------------------------------------------------------------|
|                           | 315-926-5485     |    | 315-524-5252                                                    |

Located off Route 5, 2 miles west of Caledonia, on Flint Hill Road, 1 mile west of Genesee Country Museum.(20 miles from Rochester and Batavia)