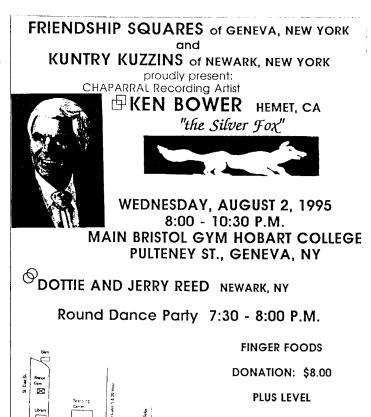

We have two great national callers coming in August for dances we are cosponsoring with other clubs! Plus our fantastic Fall Frolic in September in Watkins Glen!

was here in 1991. He'll call Wed. night, August 2, in the main Bristol Gym on the Hobart Campus in Geneva, with Dottie & Information Jerry Reed cueing. Co-sponsors are the Newark Kuntry Kuzzins, 716-924-2273 which should be great fun. This is not the little upstairs gym we have used in times past.